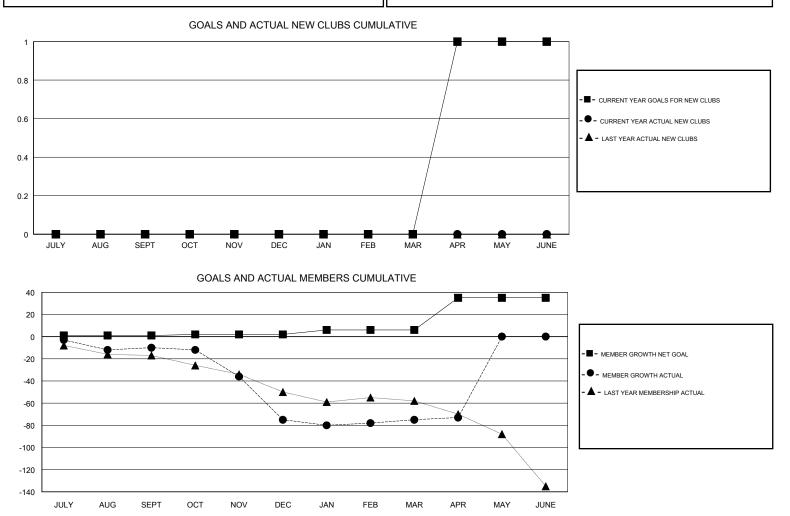

## LOCATION MISSOURI **GREGORY GILLIAM** GMT CA GMT: Clubs Members RESULTS FOR 2018-2019 RESULTS FOR 2018-2019 NEW CLUBS NEW CLUB GOAL DROPPED CLUBS MEMBER GROWTH NET MEMBER GROWTH DROPPED QUARTER QUARTER GOAL ACTUAL MEMBERS ACTUAL (including transfers) 0 0 0 18 25 1 JULY/AUG/SEPT JULY/AUG/SEPT 0 0 2 8 73 OCT/NOV/DEC 1 OCT/NOV/DEC 0 0 0 17 16 4 JAN/FEB/MAR JAN/FEB/MAR 1 0 0 29 14 11 APR/MAY/JUNE APR/MAY/JUNE